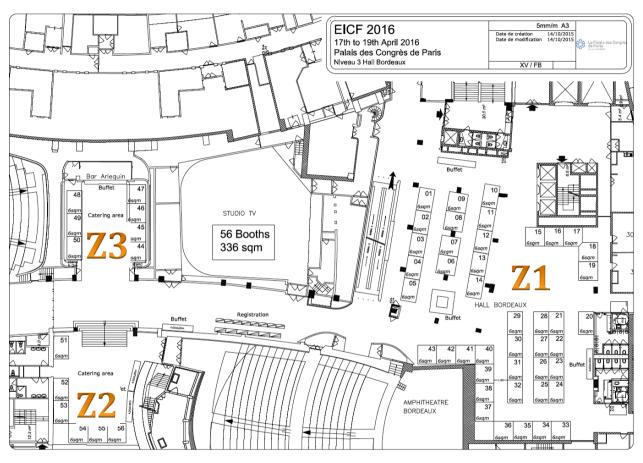

## 14th WORLD CONFERENCE IN INVESTMENT CASTING







|               | FEES                           | 14th WORLD CONFERENCE INVESTMENT CASTING | ZONE     |         |         | FULL DELEGATE ** |         | EXHIBITOR ONLY* |       |
|---------------|--------------------------------|------------------------------------------|----------|---------|---------|------------------|---------|-----------------|-------|
|               |                                |                                          | Z1       | Z2      | Z3      | 1                | 2       | 1               | 2     |
|               |                                |                                          |          |         |         |                  |         |                 |       |
| BOOTHS<br>3x2 | EICF/ICI/JFS MEMBERS           | STANDARD RATE