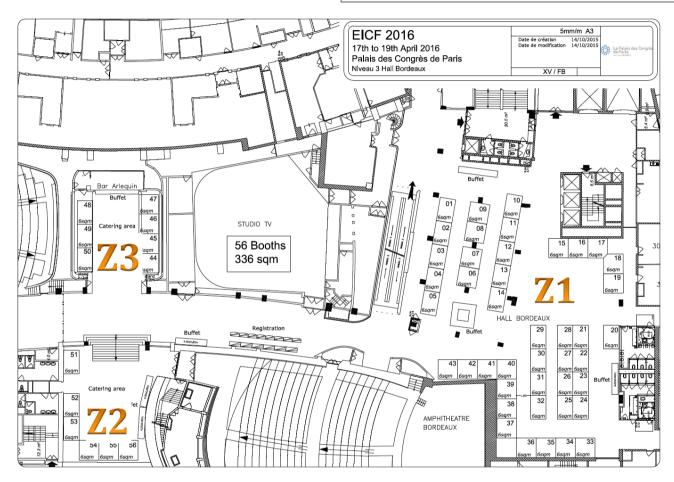

## 14th WORLD CONFERENCE IN INVESTMENT CASTING

## **EXHIBITORS BOOTH STERLING FEES**

|               | FEES                           | 14th WORLD CONFERENCE INVESTMENT CASTING | ZONE     |        |        |
|---------------|--------------------------------|------------------------------------------|----------|--------|--------|
|               |                                |                                          | Z1       | Z2     | Z3     |
|               |                                |                                          |          |        |        |
|               | EICF/ICI/JFS MEMBERS           |                                          |          |        |        |
| BOOTHS<br>3x2 |                                | STANDARD RATE                            | SOLD OUT | £2.700 | £2.520 |
|               | Fees including 20% French VAT* |                                          |          |        |        |
|               | EICF/ICI/JFS NON MEMBERS       | STANDARD RATE                            | SOLD OUT | £3.240 | £2.970 |